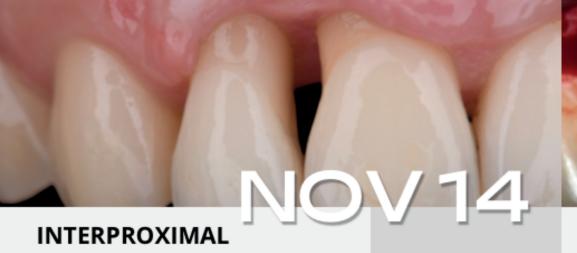

### ATTACHMENT

| 09:00—10:30 | Interproximal attachment regeneration. |
|-------------|----------------------------------------|
|-------------|----------------------------------------|

10:30-11:00 Coffe break

11:00-13:00 Decision making for the treatment of interdental attachment loss.

Protocols, timing, biomaterials. Soft tissue and bone regeneration.

13:00-14:00 Lunch

14:00-16:00 RT3 treatment options on upper and lower jaw.