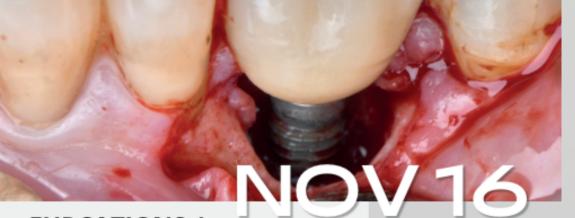

## FURCATIONS / PERIIMPLANTITIS

09:00—10:30 Classification of Furcation defects.
Clinical and radiologic examination

Regeneration, premolarisation, root resection.

10:30—11:00 Coffe break

11:00—13:00 Diagnostic, classification and prevention of perimplantitis.

Implant treatment from periodontal point of view.

13:00—14:00 Lunch

14:00—16:00 Soft tissue and bone regeneration vs implantoplasty.

Biomaterials. Suturing techniques